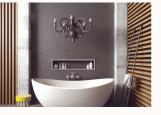

## Tiny Bathroom Trends

Feeling cramped in your bathroom? With a few smart changes, you can transform it into a more spacious sanctuary. Here's how:

Embrace Light Colours: Opt for soft whites, light greys, or pastels to brighten the room and create the illusion of space.

Mirrors for Depth: Large or

multiple mirrors reflect light

cabinets or a full-length mirror

behind the door are functional

Create a Focal Point: A bold

splash-back, a statement light

fixture, or a striking piece of art

can draw attention away from

the room's size.

With a little creativity and

spacious and serene.

the right resources, you can

make your tiny bathroom feel

and add depth. Mirrored

and space-enhancing.

Maximise Natural Light: Keep windows clear or use frosted glass for privacy while letting in light. If natural light is limited, use bright 🕌 LED lights to mimic daylight.

BLOG

|    | 34 0 - 1 |
|----|----------|
|    | Lalit    |
|    | Men.ma   |
| FN | W/ II    |

Smart Storage: Think vertical with tall cabinets or floating shelves. Use over-the-door organisers and baskets to keep essentials tidy and off the floor.

Space-Saving Fixtures: Choose pedestal sinks, wallmounted toilets, and sleek fixtures to free up floor space. A corner bathtub or soaking tub can provide comfort without taking up too much room.

Decorate Thoughtfully: Keep accents minimal but impactful - think stylish soap dispensers, lush plants, and cozy bath mats. Open shelving can display these items neatly.

Subtle Luxury: Add candles or diffusers to bring in calming scents, transforming your bathroom into a relaxing retreat. Or add some designer lighting to bring a touch of luxury to your bathroom.