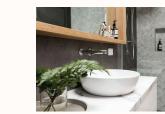

## Tiny Bathroom Trends

Feeling cramped in your bathroom? With a few smart changes, you can transform it into a more spacious sanctuary. Here's how:

Embrace Light Colours: Opt for soft whites, light greys, or pastels to brighten the room and create the illusion of space.

Mirrors for Depth: Large or

multiple mirrors reflect light

cabinets or a full-length mirror

behind the door are functional

Create a Focal Point: A bold

splash-back, a statement light

fixture, or a striking piece of art

can draw attention away from

the room's size.

With a little creativity and

spacious and serene.

the right resources, you can

make your tiny bathroom feel

and add depth. Mirrored

and space-enhancing.

Maximise Natural Light: Keep windows clear or use frosted glass for privacy while letting in light. If natural light is limited, use bright 🕌 LED lights to mimic daylight.

BLOG

|    | 34 0 - 1 |
|----|----------|
|    | Lalit    |
|    | Men.ma   |
| FN | W/ II    |

Smart Storage: Think vertical with tall cabinets or floating shelves. Use over-the-door organisers and baskets to keep essentials tidy and off the floor.

Space-Saving Fixtures: Choose pedestal sinks, wallmounted toilets, and sleek fixtures to free up floor space. A corner bathtub or soaking tub can provide comfort without taking up too much room.

Decorate Thoughtfully: Keep accents minimal but impactful - think stylish soap dispensers, lush plants, and cozy bath mats. Open shelving can display these items neatly.

Subtle Luxury: Add candles or diffusers to bring in calming scents, transforming your bathroom into a relaxing retreat. Or add some designer lighting to bring a touch of luxury to your bathroom.