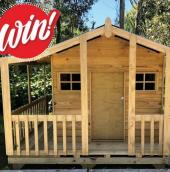

Plus, don't miss the chance to WIN an amazing Deluxe Playhouse thanks to DK Custom Cabins!

The prize also includes a paint voucher from the lovely team at **Resene** so you can paint it in whatever colour you like!

Simply scan the QR code on the Playhouse at the Home Show to enter. Bring the whole crew and enjoy an awesome Sunday at the Canterbury Home Show. If you're visiting on Friday or Saturday, you're welcome to return for another visit on Sunday!