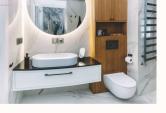

## Tiny Bathroom Trends

Feeling cramped in your bathroom? With a few smart changes, you can transform it into a more spacious sanctuary. Here's how:

Embrace Light Colours: Opt for soft whites, light greys, or pastels to brighten the room and create the illusion of space.

Mirrors for Depth: Large or

multiple mirrors reflect light

cabinets or a full-length mirror

behind the door are functional

Create a Focal Point: A bold

splash-back, a statement light

fixture, or a striking piece of art

can draw attention away from

the room's size.

With a little creativity and

spacious and serene.

the right resources, you can

make your tiny bathroom feel

and add depth. Mirrored

and space-enhancing.

Maximise Natural Light: Keep windows clear or use frosted glass for privacy while letting in light. If natural light is limited, use bright 🕌 LED lights to mimic daylight.

BLOG

|    | 34 0 - 1 |
|----|----------|
|    | Lalit    |
|    | Men.ma   |
| FN | W/ II    |

Smart Storage: Think vertical with tall cabinets or floating shelves. Use over-the-door organisers and baskets to keep essentials tidy and off the floor.

Space-Saving Fixtures: Choose pedestal sinks, wallmounted toilets, and sleek fixtures to free up floor space. A corner bathtub or soaking tub can provide comfort without taking up too much room.

Decorate Thoughtfully: Keep accents minimal but impactful - think stylish soap dispensers, lush plants, and cozy bath mats. Open shelving can display these items neatly.

Subtle Luxury: Add candles or diffusers to bring in calming scents, transforming your bathroom into a relaxing retreat. Or add some designer lighting to bring a touch of luxury to your bathroom.